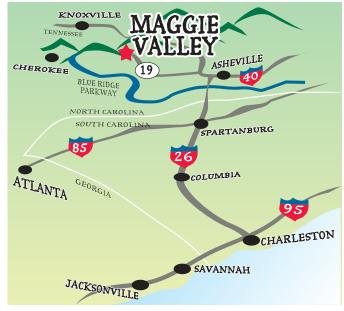

## **Directions To Maggie Mountain Vacations**

828-926-4270

888-926-4270

www.mmv.rentals

**Atlanta and points South:** 

From Sylva, Franklin, Atlanta take US Hwy. 441, 23 NORTH to Dillsboro, NC. US Hwy. 441 goes west and Hwys. 23 & 74 go northeast. Follow Hwy 23 N. as it joins Hwy. 74 W. toward Sylva & Waynesville. At exit 102B (US Hwy. 276 N) follow the signs to Maggie Valley. At US Hwy. 19 S (at the Exxon) turn left and go approx. 2.6 miles to MMV on the left side of Hwy. 19 located with 1st Choice Realty.

## From Tennessee:

Take Interstate 40 EAST to exit 20 (US Hwy 276 S) and take US 276 south to US Hwy 19. Turn right on Hwy 19 and go approx. .25 mile. MMV is on the left side of Hwy.19 located with 1st Choice Realty.

## From the Asheville Area:

Take Interstate 40 WEST to exit 27 (US Hwys. 19, 23, 74). Follow these Hwys. approx. 2.5 miles to exit 103 (US Hwy. 19 S). Go approx. 5 miles and MMV is on the left side of Hwy. 19 located with 1st Choice Realty.