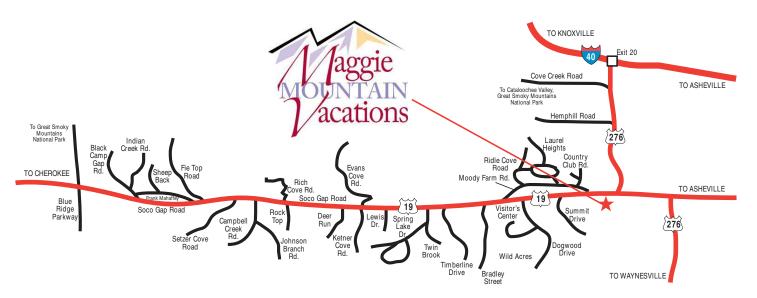

## **Directions To Maggie Mountain Vacations**

828-926-4270

888-926-4270

www.mmv.rentals

**Atlanta and points South:** 

From Sylva, Franklin, Atlanta take US Hwy. 441, 23 NORTH to Dillsboro, NC. US Hwy. 441 goes west and Hwys. 23 & 74 go northeast. Follow Hwy 23 N. as it joins Hwy. 74 W. toward Sylva & Waynesville. At exit 102B (US Hwy. 276 N) follow the signs to Maggie Valley. At US Hwy. 19 S (at the Exxon) turn left and go approx. 2.6 miles to MMV on the left side of Hwy. 19 located with 1st Choice Realty.

## From Tennessee:

Take Interstate 40 EAST to exit 20 (US Hwy 276 S) and take US 276 south to US Hwy 19. Turn right on Hwy 19 and go approx. .25 mile. MMV is on the left side of Hwy.19 located with 1st Choice Realty.

## From the Asheville Area:

Take Interstate 40 WEST to exit 27 (US Hwys. 19, 23, 74). Follow these Hwys. approx. 2.5 miles to exit 103 (US Hwy. 19 S). Go approx. 5 miles and MMV is on the left side of Hwy. 19 located with 1st Choice Realty.